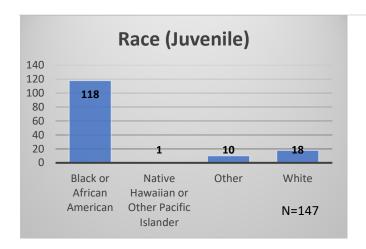

## Daily Data Dashboard – May 3, 2023 Demographics for JTDC Population Wednesday Morning Midnight Count

Total # of probation Involved youth<sup>1</sup>: 1,182











<sup>&</sup>lt;sup>1</sup> Probation Active: Any youth who is pending sentencing with an active social history, has been formally placed on probation or supervision with Cook County Juvenile Probation on the date of the report.

<sup>\*</sup>Age, Gender and Race for Criminal Court population (N=1) is not represented in this report. Data sources: cFive Supervisor – Probation Population and RMIS – JTDC Population

## Daily Data Dashboard – May 3, 2023 Demographics for JTDC Population Wednesday Morning Midnight Count