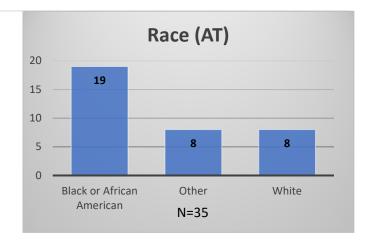

## Daily Data Dashboard – May 3, 2023 Demographics for JTDC Population Wednesday Morning Midnight Count

Total # of probation Involved youth<sup>1</sup>: 1,182











<sup>&</sup>lt;sup>1</sup> Probation Active: Any youth who is pending sentencing with an active social history, has been formally placed on probation or supervision with Cook County Juvenile Probation on the date of the report.

<sup>\*</sup>Age, Gender and Race for Criminal Court population (N=1) is not represented in this report. Data sources: cFive Supervisor – Probation Population and RMIS – JTDC Population

## Daily Data Dashboard – May 3, 2023 Demographics for JTDC Population Wednesday Morning Midnight Count