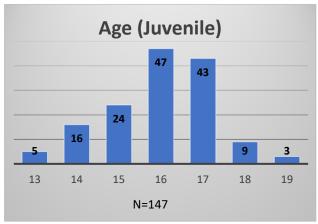

## Daily Data Dashboard – May 3, 2023 Demographics for JTDC Population Wednesday Morning Midnight Count

Total # of probation Involved youth<sup>1</sup>: 1,182

<sup>&</sup>lt;sup>1</sup> Probation Active: Any youth who is pending sentencing with an active social history, has been formally placed on probation or supervision with Cook County Juvenile Probation on the date of the report.

<sup>\*</sup>Age, Gender and Race for Criminal Court population (N=1) is not represented in this report. Data sources: cFive Supervisor – Probation Population and RMIS – JTDC Population

## Daily Data Dashboard – May 3, 2023 Demographics for JTDC Population Wednesday Morning Midnight Count