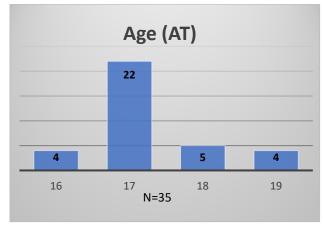

## Daily Data Dashboard – May 3, 2023 Demographics for JTDC Population Wednesday Morning Midnight Count

Total # of probation Involved youth<sup>1</sup>: 1,182

<sup>&</sup>lt;sup>1</sup> Probation Active: Any youth who is pending sentencing with an active social history, has been formally placed on probation or supervision with Cook County Juvenile Probation on the date of the report.

<sup>\*</sup>Age, Gender and Race for Criminal Court population (N=1) is not represented in this report. Data sources: cFive Supervisor – Probation Population and RMIS – JTDC Population

## Daily Data Dashboard – May 3, 2023 Demographics for JTDC Population Wednesday Morning Midnight Count