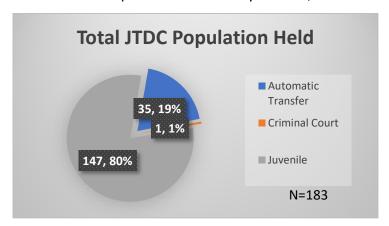

## Daily Data Dashboard – May 3, 2023 Demographics for JTDC Population Wednesday Morning Midnight Count

Total # of probation Involved youth<sup>1</sup>: 1,182

<sup>&</sup>lt;sup>1</sup> Probation Active: Any youth who is pending sentencing with an active social history, has been formally placed on probation or supervision with Cook County Juvenile Probation on the date of the report.

<sup>\*</sup>Age, Gender and Race for Criminal Court population (N=1) is not represented in this report. Data sources: cFive Supervisor – Probation Population and RMIS – JTDC Population

## Daily Data Dashboard – May 3, 2023 Demographics for JTDC Population Wednesday Morning Midnight Count