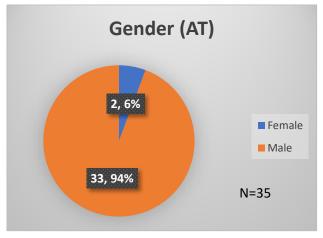

## Daily Data Dashboard – May 3, 2023 Demographics for JTDC Population Wednesday Morning Midnight Count

Total # of probation Involved youth<sup>1</sup>: 1,182











<sup>&</sup>lt;sup>1</sup> Probation Active: Any youth who is pending sentencing with an active social history, has been formally placed on probation or supervision with Cook County Juvenile Probation on the date of the report.

<sup>\*</sup>Age, Gender and Race for Criminal Court population (N=1) is not represented in this report. Data sources: cFive Supervisor – Probation Population and RMIS – JTDC Population

## Daily Data Dashboard – May 3, 2023 Demographics for JTDC Population Wednesday Morning Midnight Count