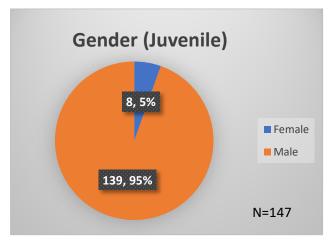

## Daily Data Dashboard – May 3, 2023 Demographics for JTDC Population Wednesday Morning Midnight Count

Total # of probation Involved youth<sup>1</sup>: 1,182

<sup>&</sup>lt;sup>1</sup> Probation Active: Any youth who is pending sentencing with an active social history, has been formally placed on probation or supervision with Cook County Juvenile Probation on the date of the report.

<sup>\*</sup>Age, Gender and Race for Criminal Court population (N=1) is not represented in this report. Data sources: cFive Supervisor – Probation Population and RMIS – JTDC Population

## Daily Data Dashboard – May 3, 2023 Demographics for JTDC Population Wednesday Morning Midnight Count